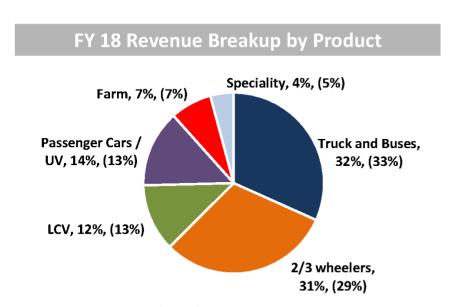

Note: Figures in parenthesis denote FY17

#### **Revenue Growth in Focus Segments**