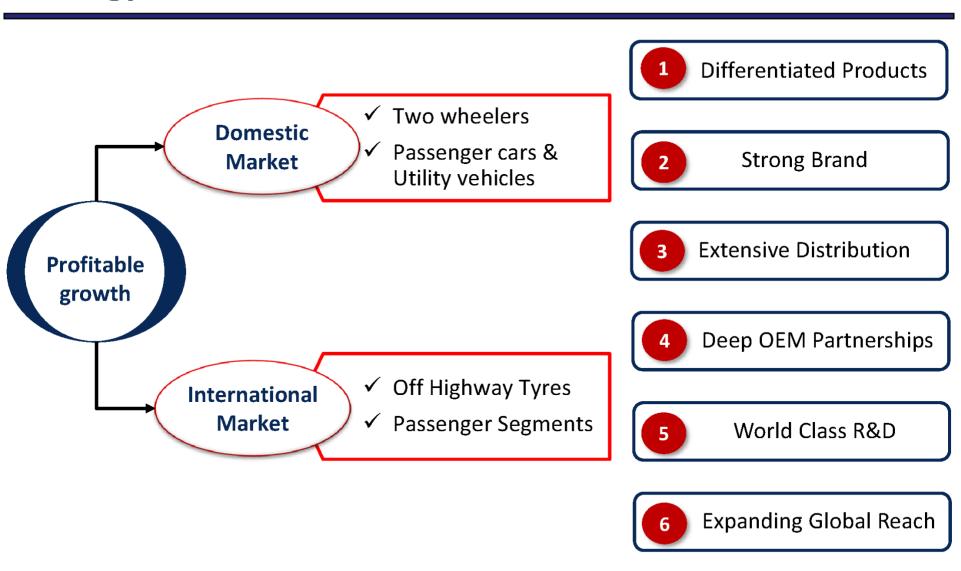

mited** 

Amit Dodani

**Compliance Officer** 







#### **Overview**

### One of India's Leading Tyre company

Distribution Network: 4,500+ dealers, 450+ exclusive CEAT franchisees

6 Manufacturing facilities - Bhandup, Nasik, Halol, Nagpur, Ambernath & Sri Lanka

**100+** countries where products are sold with strong brand recall





Note: Figures in parenthesis denote FY17



# **Key Financial Updates**

#### **Financial Update**

- FY18 Sales at Rs 6,231 Crs; 8.1% growth
- EBITDA at Rs 638 Crs; margin at 10.2%
- PAT at Rs 233 Crs; margin at 3.7%
- Debt / equity ratio at 0.3 times

#### **Revenue Growth in Focus Segments**









# **Key Capacity Updates**





# **CEAT** won the prestigious 'Deming Prize'



Recognition for **Total Quality Management (TQM)** 



### **Strategy**







### **Differentiated Products**

### Exciting New Products Launched every year







Puncture-safe tyre



# **Strong Brand**

#### Continued association with Cricket



















# Strong Brand

# **Campaigns** and **TVCs**







### **Extensive Distribution**

#### Shoppe



#### **Shop in Shop (SIS)**



#### **Distribution Network**

- 4,500+ dealers
- 500+ CEAT Franchisees (Shoppes + Hubs)
- 280+ two-wheeler distributors
- 400+ Multi Brand Outlet / Shop in Shops
- Launched CEAT Bike Shoppes

**Multi Brand Outlet (MBO)** 



Bike Shoppe



**District Coverage** 





FY18



# **Deep OEM Partnerships**

















































Hero