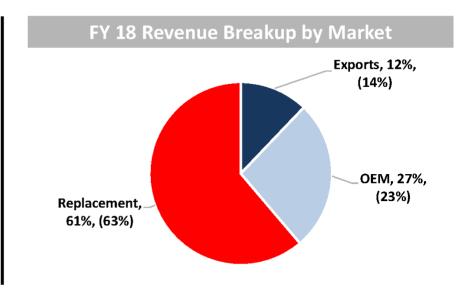

Note: Figures in parenthesis denote FY17

#### **Revenue Growth in Focus Segments**