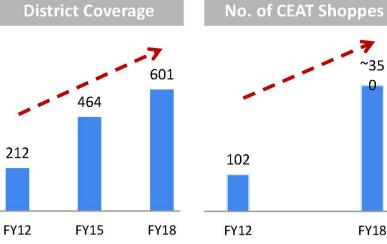

#### **Distribution Network**

- 4,500+ dealers
- 500+ CEAT Franchisees (Shoppes + Hubs)
- 280+ two-wheeler distributors
- 400+ Multi Brand Outlet / Shop in Shops
- Launched CEAT Bike Shoppes

**Multi Brand Outlet (MBO)** 

Bike Shoppe

**District Coverage** 

FY18